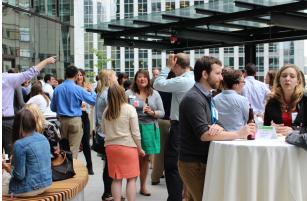

## NETWORKING EVENTS

\$500-\$10K Sponsorships Available

Chamber networking events provide a range of opportunities to connect and enhance business relationships with other members.

PRESENTING SPONSOR \$10,000

# ANNUAL NETWORKING EVENTS

\$500-\$7,500 Sponsorships Available

Chamber networking events provide a range of opportunities to connect and enhance business relationships with other members.