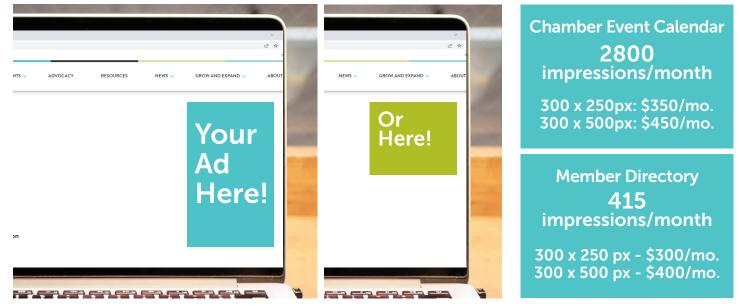

## SIDEBAR WEB ADS

## CHAMBER WEEKLY DIGEST EMAIL ADS

All ad spots are for Chamber members only. Ads must be submitted at least two business days prior to the ad's start date in a .png, .jpg, or .gif format and must clearly state the name of your company or organization. Sidebar web ads are sold exclusively in month-long spots. For more info or to place an ad, contact membership@seattlechamber.com.