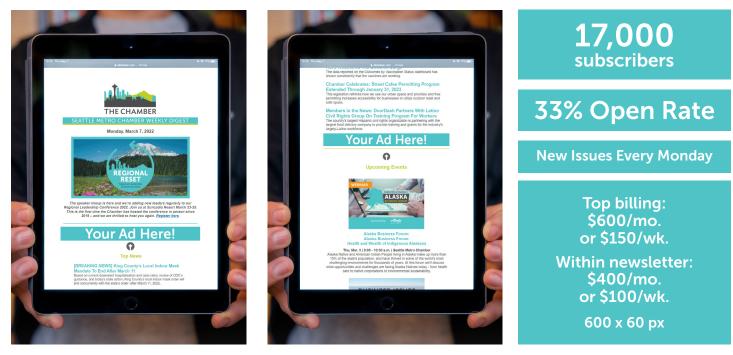

## CHAMBER WEEKLY DIGEST EMAIL ADS

All ad spots are for Chamber members only. Ads must be submitted at least two business days prior to the ad's start date in a .png, .jpg, or .gif format and must clearly state the name of your company or organization. Sidebar web ads are sold exclusively in month-long spots. For more info or to place an ad, contact membership@seattlechamber.com.